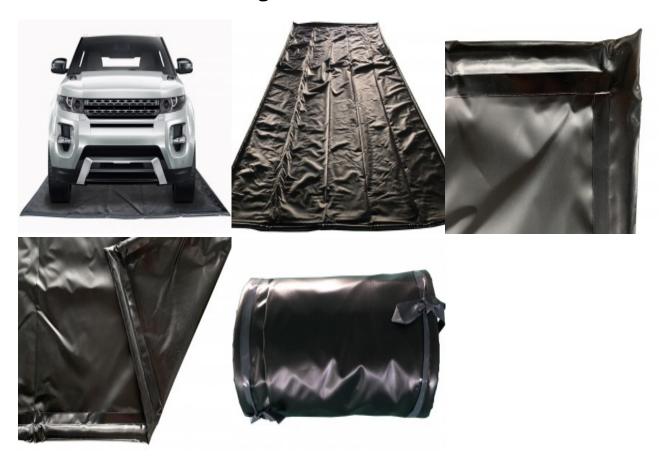

# **Garage Floor Protection Mat**

Product Name: Garage Floor Protection Mat

Size: 7'9" X 16', 7'9" X 18', 8'6" X 20', 9' X 22', etc.

**Product Features:** 

## \*Heavy Duty Fabric

UNEED garage containment mat use the most heavy duty fabric on the market, which is trusted in the trucking industry and handles America's toughest conditions.

## \*Built-in Containment Edge

UNEED garage containment mat seams are a closed cell foam material and will not absorb moisture. This material works in all

temperature environments and will endure tire traffic.

## \*Heat-Sealed Watertight Seams

UNEED garage containment mat seams are reinforced and thermal welded to provide durability and longevity. They were designed to allow more room in the corners for water, mud, oil, snow or any other liquid drip to be captured.

#### \*Stay-Put Corners

Don't worry about your mat ever moving again! Our high quality Stay-Put Corners ensure you stays in place even in the messiest situation.

Product link: https://www.cnuneed.com/garage-floor-protection-mat.html